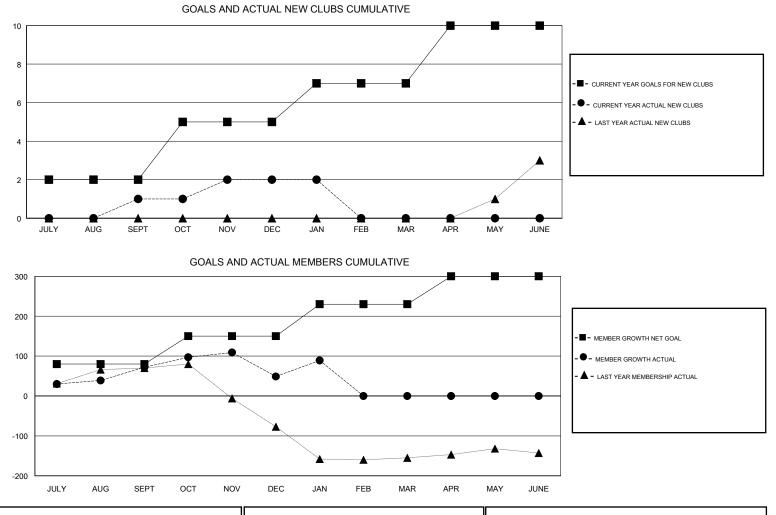

## BASSEY EDEM GMT:

| GMT: BASSEY EDEM |               |             | LOCATION NIGERIA |                       |                           |                         | GMT CA                                             |  |
|------------------|---------------|-------------|------------------|-----------------------|---------------------------|-------------------------|----------------------------------------------------|--|
|                  | Club          | IS          |                  | Members               |                           |                         |                                                    |  |
|                  | RESULTS FOR   | R 2018-2019 |                  | RESULTS FOR 2018-2019 |                           |                         |                                                    |  |
| QUARTER          | NEW CLUB GOAL | NEW CLUBS   | DROPPED CLUBS    | QUARTER               | MEMBER GROWTH NET<br>GOAL | MEMBER GROWTH<br>ACTUAL | DROPPED<br>MEMBERS ACTUAL<br>(including transfers) |  |
| JULY/AUG/SEPT    | 2             | 1           | 1                | JULY/AUG/SEPT         | 80                        | 110                     | 14                                                 |  |
| OCT/NOV/DEC      | 3             | 1           | 0                | OCT/NOV/DEC           | 70                        | 89                      | 96                                                 |  |
| JAN/FEB/MAR      | 2             | 0           | 0                | JAN/FEB/MAR           | 80                        | 59                      | 13                                                 |  |
| APR/MAY/JUNE     | 3             | 0           | 0                | APR/MAY/JUNE          | 70                        | 0                       | 0                                                  |  |